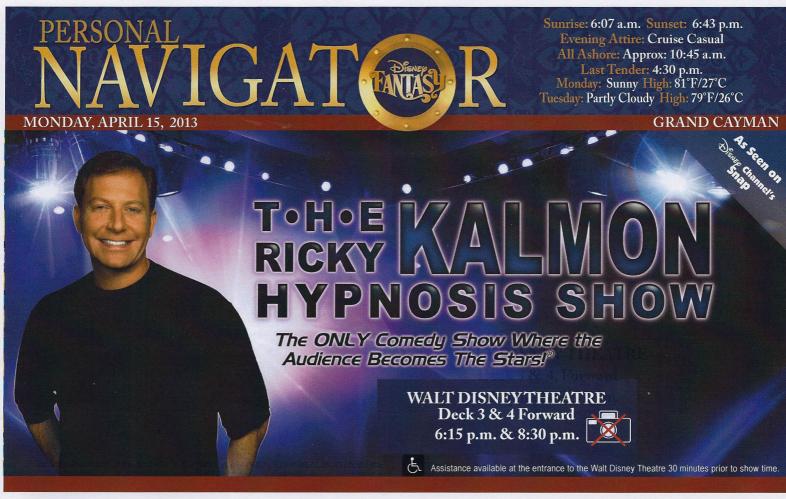

## Walt Disney Theatre

Theatrical performances may use artificial fog, strobe lights, pyrotechnics and other special effects. For the safety of our performers and the comfort of those around you, the use of any photography, video recording device or any electronic equipment is prohibited.